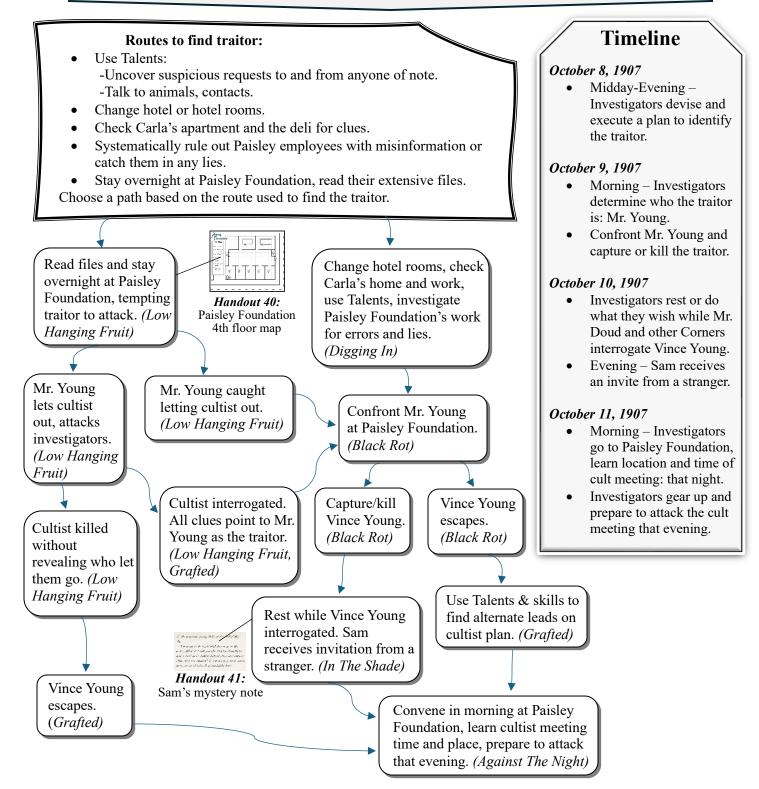

oundation.
- Introduced to Mr. Smith, Mr. Raine, told to return tomorrow.
- Investigators attacked by cultist casting a spell outside of Paisley Foundation.
- Reweaver beetles force investigators unconscious and affect lineage of investigators.
- [Unknown to players] --Mr. Smith and Paisley agents subdue cultist and drag investigators inside, killing reweave beetles. --Drew, if played, is last brought inside. --Investigators linked through the past to their ancestors due to corrupted interference of reweaver beetles.

#### *INTERMISSION* **Keeper:** swap out the 1922 investigators for 1907 investigators.

## Foundations (Act 2) with Lenny flow chart & timeline



## Foundations (Act 2) with Cultists flow chart & timeline





## Altered Lineage (Act 3) with Cultists flow chart & timeline