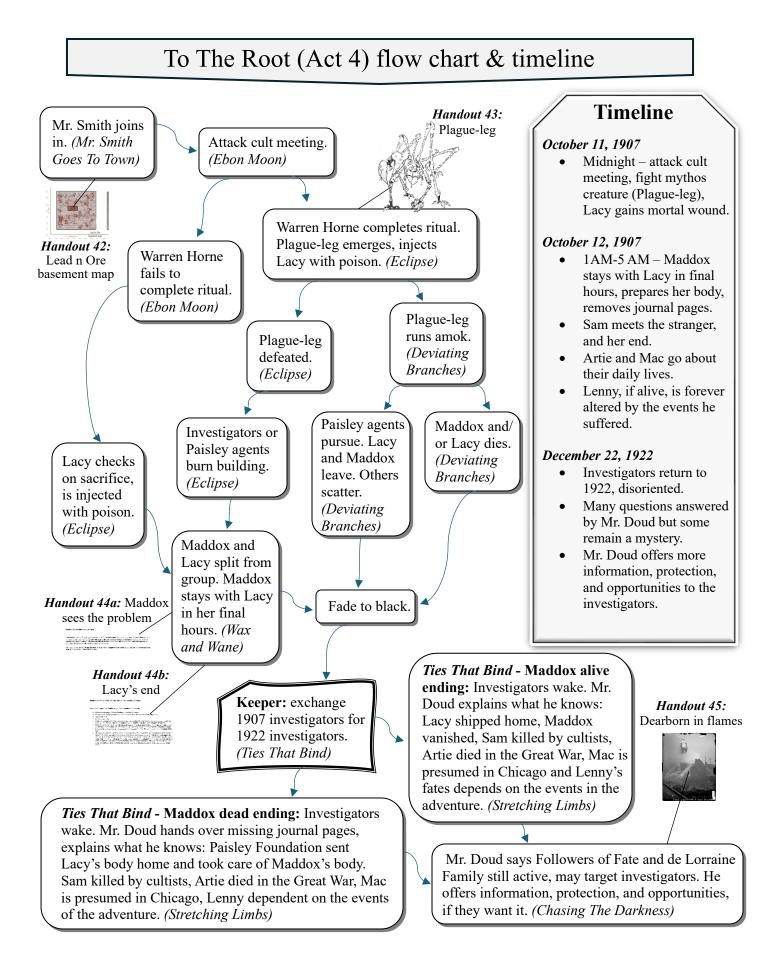

ndation.
- Introduced to Mr. Smith, Mr. Raine, told to return tomorrow.
- Investigators attacked by cultist casting a spell outside of Paisley Foundation.
- Reweaver beetles force investigators unconscious and affect lineage of investigators.
- [Unknown to players] --Mr. Smith and Paisley agents subdue cultist and drag investigators inside, killing reweave beetles. --Drew, if played, is last brought inside. --Investigators linked through the past to their ancestors due to corrupted interference of reweaver beetles.

#### *INTERMISSION* **Keeper:** swap out the 1922 investigators for 1907 investigators.

## Foundations (Act 2) with Lenny flow chart & timeline



## Foundations (Act 2) with Cultists flow chart & timeline





## Altered Lineage (Act 3) with Cultists flow chart & timeline